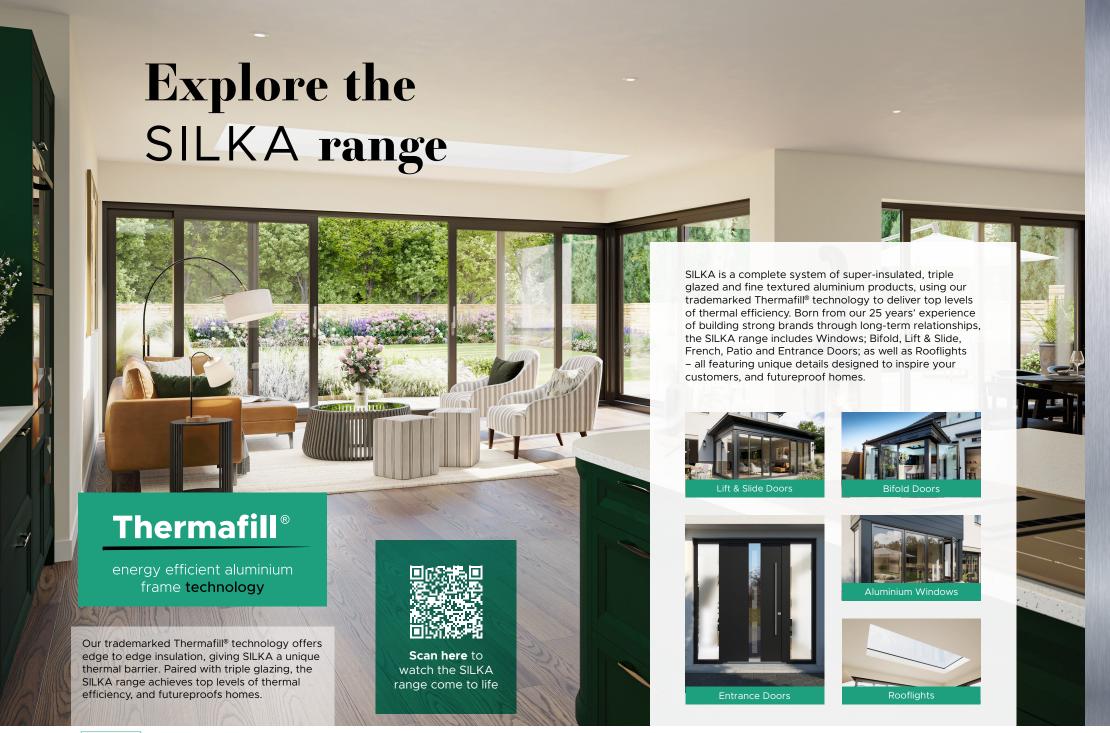

bringing the future home

Super-insulated | Triple glazed | Fine textured Windows | Lift & Slide Doors | Bifold Doors | Entrance Doors | French Doors | Patio Doors | Rooflights

Truly exclusive showroom area

offers your business

SILKAselect connects SILKA super-insulated aluminium windows and doors with a limited number of selected trade partners